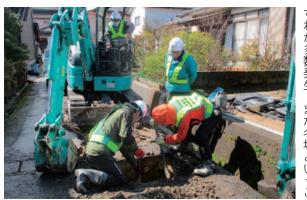

# 能登半島地震復旧支援活動 を実施しました (県内水道事業者)

ずれが多数発生、また冬場というこ 2月4日~3月19日まで交代で水道 の要請を受け、県内の水道事業者が として、日本水道協会奈良県支部から 半島地震における被災地の復旧支援 管等の復旧活動を実施されました。 今回の地震では、水道管の破損や 令和6年1月1日に発生した能登 述べられました。 をさらにアピールしていきたい」と も予定していることから、「奈良酒 奈良県生まれの酒造好適米での醸造 りに頑張ってくれており、新年度は

ある奈良県の酒をPRしていきます。 イベント等を通じて清酒発祥の地で 奈良県酒造組合では、今後も様々な

困難を極めましたが、賢明な作業に より復旧が進みました。 今回参加された水道事業者から

ともあり天候も悪く現場での作業は

ありました。 するための十分な時間が確保するの たことが嬉しかった。」との言葉が 地の住民から感謝の言葉をいただけ 内でできる限りの作業を行い、被災 が難しかった。ただ、限られた時間 長い渋滞が発生し、現場に向かうの が、今回は被災現場への経路が少な に時間を要したことから、復旧作業 かったため、復旧支援に向かう車で 被災地へ入る経路が多数あった 「前回の熊本地震の復旧支援時

地域の水道管の保守業務や新たな水 道管の設置業務等に取り組んでいき 奈良県内の水道事業者は、今後も