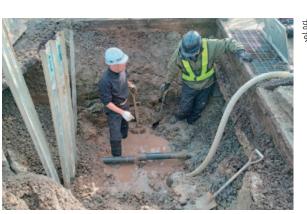

# 能登半島地震復旧支援活動 を実施しました (県内水道事業者)

ずれが多数発生、また冬場というこ 2月4日~3月19日まで交代で水道 の要請を受け、県内の水道事業者が として、日本水道協会奈良県支部から 半島地震における被災地の復旧支援 管等の復旧活動を実施されました。 今回の地震では、水道管の破損や 令和6年1月1日に発生した能登 述べられました。 をさらにアピールしていきたい」と も予定していることから、「奈良酒 奈良県生まれの酒造好適米での醸造 りに頑張ってくれており、新年度は

ある奈良県の酒をPRしていきます。 イベント等を通じて清酒発祥の地で 奈良県酒造組合では、今後も様々な

困難を極めましたが、賢明な作業に より復旧が進みました。 今回参加された水道事業者から

ともあり天候も悪く現場での作業は

ありました。 するための十分な時間が確保するの たことが嬉しかった。」との言葉が 地の住民から感謝の言葉をいただけ 内でできる限りの作業を行い、被災 が難しかった。ただ、限られた時間 長い渋滞が発生し、現場に向かうの が、今回は被災現場への経路が少な に時間を要したことから、復旧作業 かったため、復旧支援に向かう車で 被災地へ入る経路が多数あった 「前回の熊本地震の復旧支援時

地域の水道管の保守業務や新たな水 道管の設置業務等に取り組んでいき 奈良県内の水道事業者は、今後も