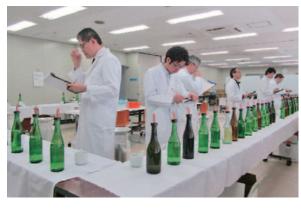

# 新酒研究会を開催されまし た! (奈良県酒造組合)

酒研究会を開催されました。 (大和高田市)にて2023年度新

3月21日(木)、奈良県産業会館

## 「能登半島地震」 義援金のご報告とお礼 義援金寄付総額 70, 000円

金にご協力いただきました会員組合の皆様には、 深く御礼申し 全国中小企業団体中央会森会長より石川県中小企業団体中央会 日(月)、 米沢会長へ贈呈されましたことをここにご報告させていただきます。

向上等を目的に毎年開催されてお り、今年度は組合員企業21社が吟醸

この研究会は、

奈良県産酒の品質

の4部門に計65点を出品し、大阪国

純米吟醸酒、本醸造酒、普通酒

酒発祥の地である奈良県内での酒造

北岡理事長からは、「各社とも清

られながらも、味わいや香りの非常

評価員からは「各社の個性が感じ

に良いものが出品されていた。」と

講評されました。

5段階の点数で審査されました。

ンターの評価員6名が香りや味等を 棁局鑑定官や奈良県産業振興総合セ