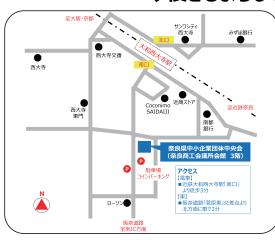

## 事務所移転のお知らせ〜

### 奈良県中小企業団体中央会は 令和6年3月18日(月)より下記住所へ移転します 今後ともよろしくお願いいたします

### 新住所

〒631-0824

奈良県奈良市西大寺南町8番33号 奈良商工会議所会館3F

電話・FAX番号が変わります

TEL: 0742-41-3200 FAX: 0742-41-0125

【ものづくり支援室】

TEL: 0742-53-3220

FAX: 0742-53-3533