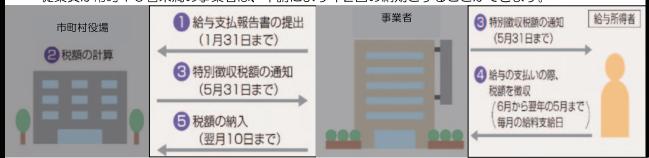

### 個人住民税は特別徴収で納めましょう。

- 個人住民税の特別徴収とは、給与支払者が、所得税の源泉徴収と同様に、毎月、従業員(正規雇用だけでなく、臨時職員、アルバイト等の非正規雇用も含む。)に支払う給与から個人住民税を引き落とし、市町村に納入いただく制度です。
- 地方税法第321条の3、第321条の4等及び各市町村の税条例の定めにより、給与を支払う事業者は、原則として、すべて特別徴収義務者として個人住民税を特別徴収していただく義務があります。

#### 個人住民税の特別徴収の手続き

- ① 従業員の住所地の市町村に毎年1月31日までに「給与支払報告書」を提出してください。 (②市町村役場にて税額の計算を行い、③5月31日までに特別徴収税額決定通知書を送付します。)
- ④ 6月以降、税額決定通知書に記載の税額を給与から徴収してください。
- ⑤ 従業員の給与から徴収した住民税を、翌月10日までに各従業員の住所地の市町村へ、市町村毎の合算額を納入してください。

従業員が常時10名未満の事業者は、申請により年2回の納期とすることができます。

詳しくは、従業員の住所地の各市町村税務担当課までお問い合わせください。

を設け、

各組合の現状にあった相

も行われました。

青年中央会に

加入しません