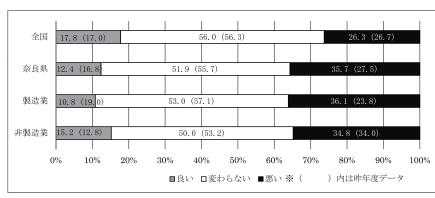

## ■調査結果の概要

①現在の経営状況について 現在の経営状況は1年前と比べる

業種別に、「良い」事業所割合をみ と「良い」事業所割合は奈良県(12・ ら8・2ポイント増加している。 も「良い」事業所が減少したことか ており、経営状況が「悪い」事業所 と比べても奈良県は経営状況が「良 4%)が全国(17・8%)を5・4 い」事業所は4・4ポイント減少し ボイント下回っている。昨年度調査

年度調査と比べても経営状況が「良 ると、製造業(10・8%)が非製造 業(15・2%)を下回っている。昨 ト減少し、非製造業は2・4ポイン い」事業所は製造業が8・2ポイン

現在の経営状況について(%)