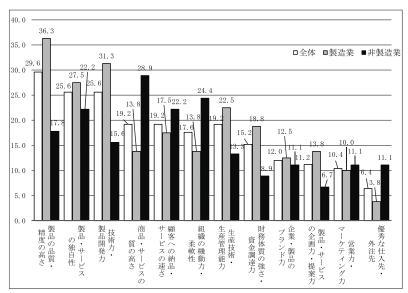

## 中央会ニュース・組含ニュース

経営上の強み(%)

の速さ」(22・2%)が続いている。 自性」・「顧客への納品・サービス 次いで「組織の機動力・柔軟性 の質の高さ」が28・9%で最も多く 能力」(22・5%) と続いている。 (24・4%)、「製品・サービスの独 非製造業では、「商品・サービス

④経営上の強み

(27・5%)、「生産技術・生産管理

算書で判断する。利益処分関係が重

おりに行われているかどうかは、

が29・6%で最も多く、

次いで「製

全体では「製品の品質・精度の高さ\_

経営上の強みについては、奈良県