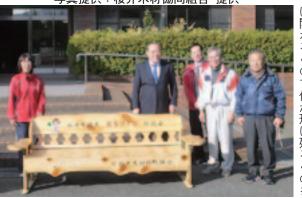

となります。 桜井市の街づくりの拠点として市の ■木製ベンチ寄贈 「桜井市まちづくり協議会」 は

り心地も温かい」と好評を得ていま 桜井らしく木の感触が柔らかく、 た靴の履き替え等も楽にできるし、 担当者からは、「休憩場として、 は、スポーツイベントで桜井市内外 前に設置して来られました。今年度 祉センター「陽だまり」の1階玄関 組合名が記載されたベンチを寄贈 市観光まちづくり協議会」のロゴと も従事されている奥谷晴功氏に製作 として、 から多くの来場者が訪れる桜井市総 庁舎や県立奈良大学、桜井市保健福 を依頼し、杉・桧を使用した「桜井 合体育館に設置されました。同会館 同協議会を通じて桜井市役所分 4年前より組合員で木工に ま 座

玄関に設置

の一つとして続けていきたいと考え

要拡大と桜井市のまちづくりの協力

岩本理事長は、「今後も木材需

ています。」と話されました。