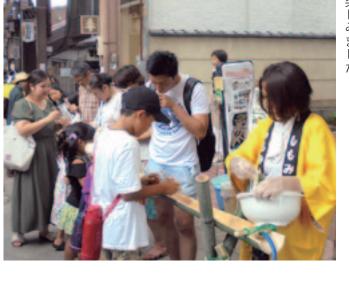

### 奈良市下御門商店街協同組合 第7回「流しそうめん大会」を開催

事長)が、7月28日(土)「坂のある商店街」 奈良市下御門商店街協同組合(臼井基雄理

> 催されました。 の特徴を活かした「流しそうめん大会」を開

ら子供まで多くの方々が訪れ、夏の風物詩を 竹樋を設置。そうめん又はつゆがなくなるま 楽しみました。 で食べ放題の流しそうめんを開催し、大人か 街の中央に全長80mの青竹をつなぎ合わせた 商店街のなだらかな坂道を活用して、 商店

を得て、「そうめん早食い大会」も開催され 王寺町にある「陽楽の森」の竹を使い、奈良 大変賑わっていました。 信用金庫並びにNPO法人奈良クラブの協力 今年も「ラックスフォレスト」の協力で

て頂き、次世代にバトンタッチ出来たと思う。 街の若い店主たちが率先して、企画・実行し 臼井理事長は、「台風を心配したが、商店

> い。」と話されました。 人の集まる商店街を目指し、続けていきた