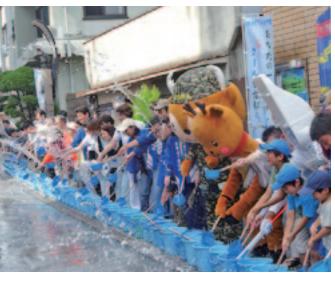

### 船橋通り商店街協同組合 第10回「打ち水大作戦」を開催

では、7月25日 作戦」を開催されました。 船橋通り商店街協同組合(横田好弘理事長) (水)、涼を呼ぶ「打ち水大

学の学生、鉄道関係者他、多数参加されまし はじめ近隣住民や自衛隊員、隣接する県立大 斉に水撒きをされました。 た。水はお風呂の残り湯を活用し、柄杓で 今回で10回目の打ち水で、 商店街関係者を