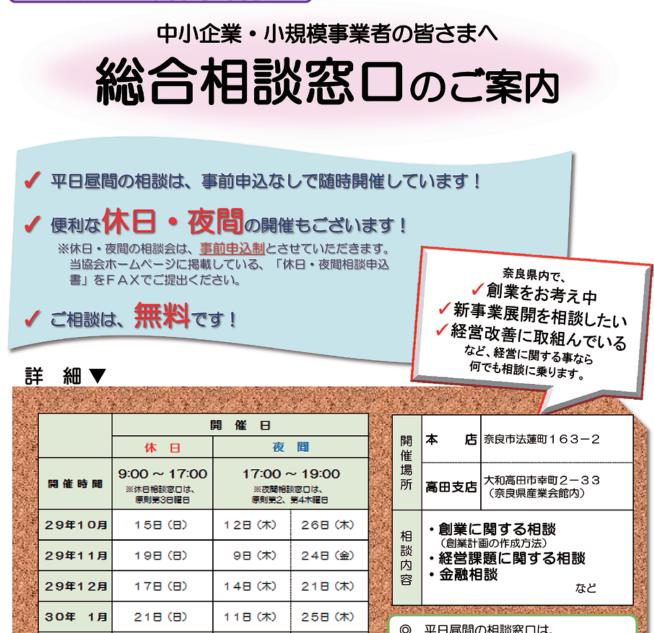

8日(木)

8日 (木)

平日昼間の相談窓口は、 8:30~16:30となります。

※休日・夜間の相談に限り事前申込のない方につきましては、 当日お越しになられても対応できませんので、予めご了承く ださい。

22日(木)

22日(木)