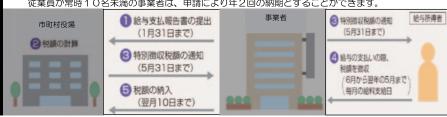

#### 個人住民税は特別徴収で納めましょう。

- 個人住民税の特別徴収とは、給与支払者が、所得税の源泉徴収と同様に、毎月、従業員(正規雇用だけ でなく、臨時職員、アルバイト等の非正規雇用も含む。)に支払う給与から個人住民税を引き落とし、 市町村に納入いただく制度です。
- 地方税法第321条の3、第321条の4等及び各市町村の税条例の定めにより、給与を支払う事業者 は、原則として、すべて特別徴収義務者として個人住民税を特別徴収していただく義務があります。

#### 個人住民税の特別徴収の手続き

- 従業員の住所地の市町村に1月31日までに「給与支払報告書」を提出してください。 (②市町村役場にて税額の計算を行い、③5月31日までに特別徴収税額決定通知書を送付します。)
- 6月以降、税額決定通知書に記載の税額を給与から徴収してください。
- 従業員の給与から徴収した住民税を、翌月10日までに各従業員の住所地の市町村へ、市町村毎の 合算額を納入してください。

従業員が常時10名未満の事業者は、申請により年2回の納期とすることができます

詳しくは 従業員の住所地の各市町村税務担当課までお問い合わせください。